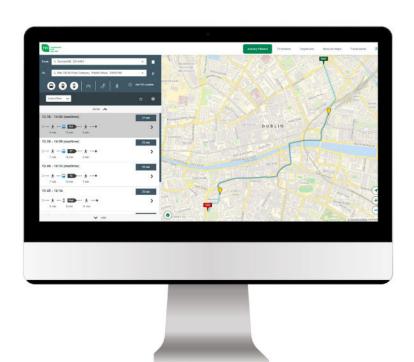

It is vital that local authorities are able to provide this kind of information if passengers are to make the sustainable choice to use public transport. Trapeze's Journey enables authorities to deliver all of the above and more, retaining control over the information provided, as well as the ability to change information at a moment's notice.

#### Elements

- View departures in real time
- Interactive map
- Plan a journey
- View routes
- Manage disruptions
- Multimodal: bus, train, ferry, metro, tram, cycles, walking, e-scooters, micromobility
- Location aware: see nearby departure information
- Link to additional information
- Save favourite stops access departure information with one click