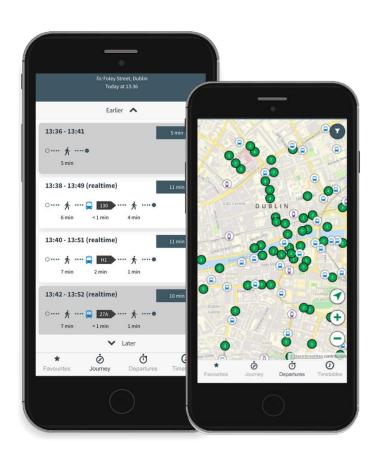

### TRUE REAL TIME

Journey represents a step-change in journey planning. Rather than layering on top of the static schedule, Journey uses live data and plans in true real time.

Passengers can trust Journey to provide them with up-to-the-minute information that will make their trips simple and stress-free, increasing confidence in the public transport network as a viable travel option for everyone.

#### Elements

- View departures in real time
- Interactive map
- Plan a journey
- View routes
- Manage disruptions
- Multimodal: bus, train, ferry, metro, tram, cycles, walking, e-scooters, micromobility
- Location aware: see nearby departure information
- Link to additional information
- Save favourite stops access departure information with one click

#### Simple: easy to manage and update

- Fast and accurate: information is live the next day
- Empower passengers to choose public transport
- Provide accurate information through periods of disruption
- Retain control over your transport information
- Maintain the client relationship
- Responsive web platform works on all devices
- Plans in true real time, increasing confidence in public transport